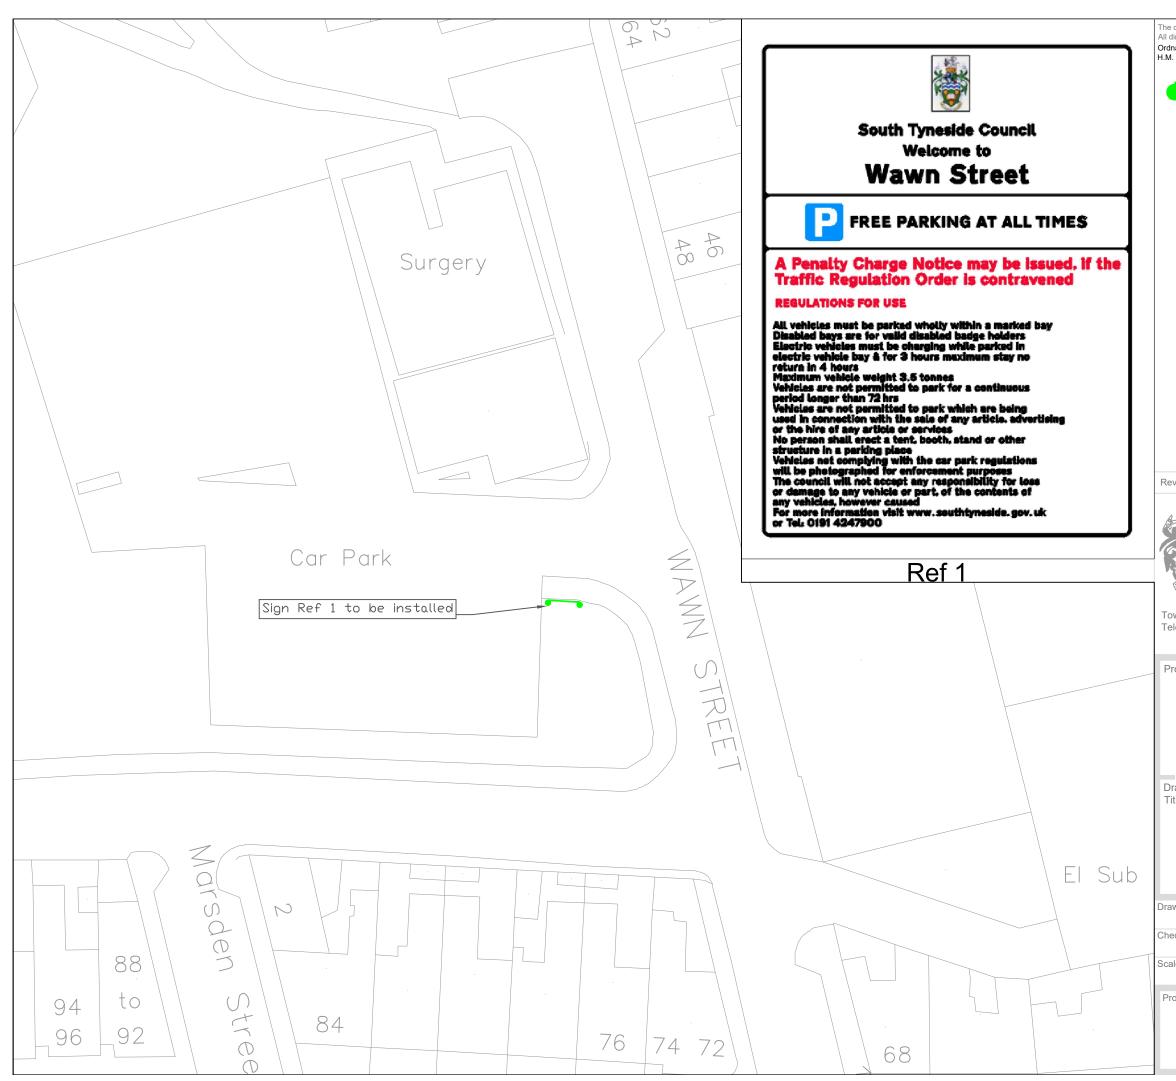

| contractor is responsible for the verification of dimensions on the site.<br>imensions are in millimetres. © Copyright all rights reserved South Tyneside Council.<br>nance Survey data has been reproduced from Mastermap with the permission of The Controller of<br>Stationery Office. Crown copyright reserved.Licence No.100019570 |                    |                |      |
|-----------------------------------------------------------------------------------------------------------------------------------------------------------------------------------------------------------------------------------------------------------------------------------------------------------------------------------------|--------------------|----------------|------|
| Traffic sign to be installed                                                                                                                                                                                                                                                                                                            |                    |                |      |
|                                                                                                                                                                                                                                                                                                                                         |                    |                |      |
|                                                                                                                                                                                                                                                                                                                                         |                    |                |      |
|                                                                                                                                                                                                                                                                                                                                         |                    |                |      |
|                                                                                                                                                                                                                                                                                                                                         |                    |                |      |
|                                                                                                                                                                                                                                                                                                                                         |                    |                |      |
|                                                                                                                                                                                                                                                                                                                                         |                    |                |      |
|                                                                                                                                                                                                                                                                                                                                         |                    |                |      |
|                                                                                                                                                                                                                                                                                                                                         |                    |                |      |
|                                                                                                                                                                                                                                                                                                                                         |                    |                |      |
|                                                                                                                                                                                                                                                                                                                                         |                    |                |      |
|                                                                                                                                                                                                                                                                                                                                         |                    |                |      |
| v Date De                                                                                                                                                                                                                                                                                                                               | escription         |                | Chkd |
| South Tyneside Council                                                                                                                                                                                                                                                                                                                  |                    |                |      |
| Rea                                                                                                                                                                                                                                                                                                                                     | eneration and      | Environm       | ent  |
|                                                                                                                                                                                                                                                                                                                                         |                    |                |      |
| wn Hall & Civic Offices, Westoe Road, South Shields, Tyne & Wear, NE33 2RL<br>lephone: (0191) 427 1717 Fax: (0191) 455 7770                                                                                                                                                                                                             |                    |                |      |
| oject                                                                                                                                                                                                                                                                                                                                   |                    |                |      |
| Free Car Parks, Wawn Street,<br>South Shields                                                                                                                                                                                                                                                                                           |                    |                |      |
|                                                                                                                                                                                                                                                                                                                                         |                    |                |      |
|                                                                                                                                                                                                                                                                                                                                         |                    |                | _    |
| <sup>te</sup> Traffic sign installation                                                                                                                                                                                                                                                                                                 |                    |                |      |
|                                                                                                                                                                                                                                                                                                                                         |                    |                |      |
|                                                                                                                                                                                                                                                                                                                                         |                    |                |      |
| wn by AL                                                                                                                                                                                                                                                                                                                                | Date 22/11/2024    |                |      |
| HB                                                                                                                                                                                                                                                                                                                                      | Date 22/11/2024    | -              |      |
| <sup>le</sup> NTS                                                                                                                                                                                                                                                                                                                       | <sup>Size</sup> A3 |                |      |
| oject Code                                                                                                                                                                                                                                                                                                                              |                    | Drawing Number |      |
| PS36-04                                                                                                                                                                                                                                                                                                                                 |                    | 01-1           | 1    |
|                                                                                                                                                                                                                                                                                                                                         |                    |                |      |