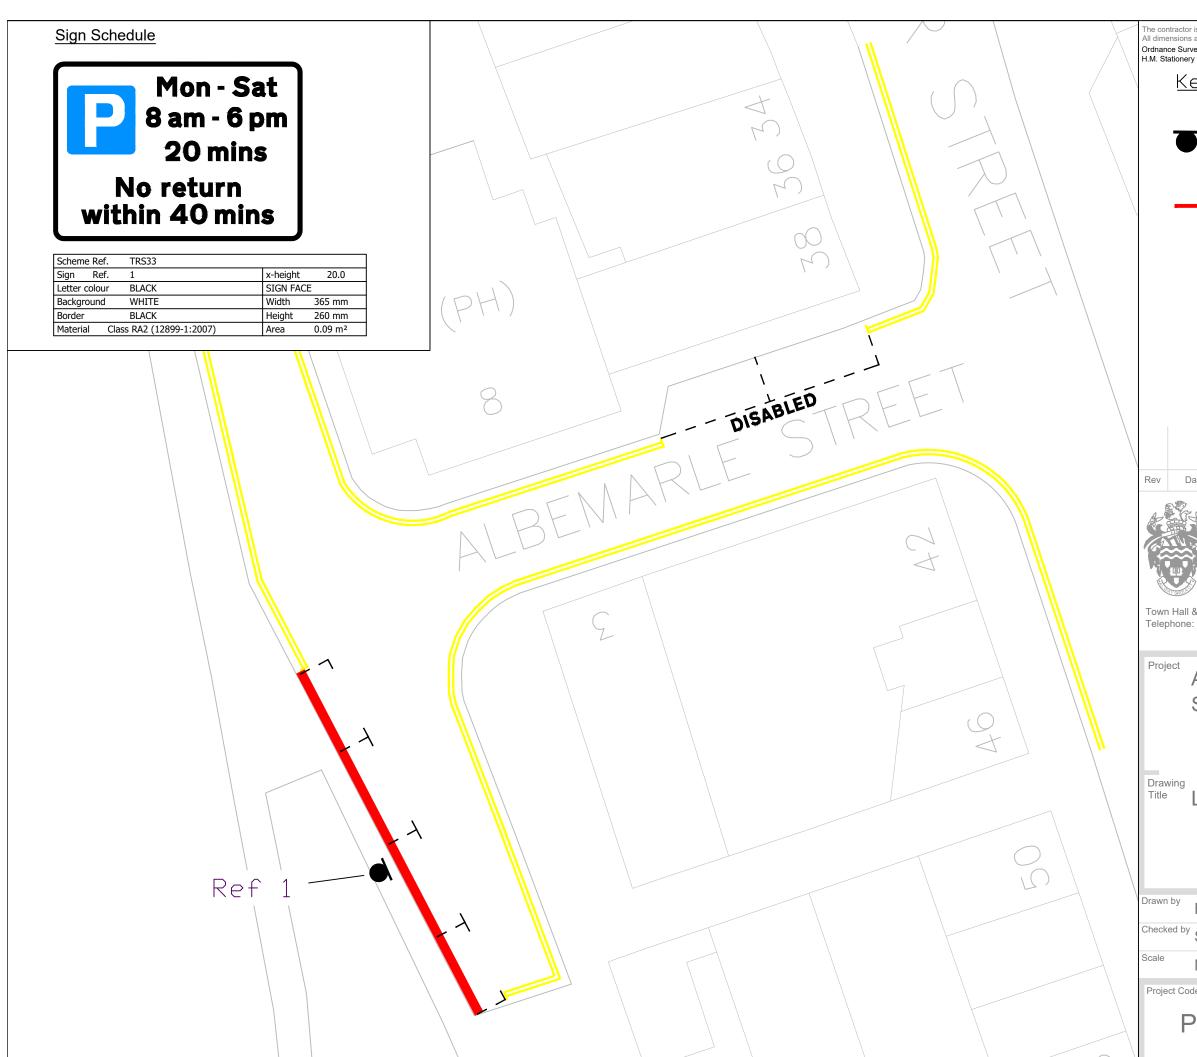

<u>Key</u>

New Traffic Sign

Existing DYL to be removed as part of ETRO

## South Tyneside Council

Regeneration and Environment

Town Hall & Civic Offices, Westoe Road, South Shields, Tyne & Wear, NE33 2RL Telephone: (0191) 427 1717 Fax: (0191) 455 7770

> Albemarle Street South Shields

Limited Waiting Bays

| Scale      | NTS | Size | A3         |
|------------|-----|------|------------|
| Checked by | SV  | Date | 10/10/2024 |
| Drawn by   | RH  | Date | 10/10/2024 |

Drawing Number

PS33-2024-25