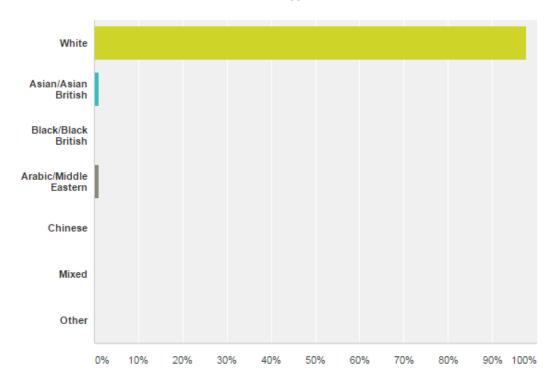

#### Question 4:

## What is your ethnicity?

Answered: 90 Skipped: 1

| Ans  | wer Choices -         | Responses | -  |
|------|-----------------------|-----------|----|
| -    | White                 | 97.78%    | 88 |
| -    | Asian/Asian British   | 1.11%     | 1  |
| -    | Black/Black British   | 0.00%     | 0  |
| -    | Arabic/Middle Eastern | 1.11%     | 1  |
| -    | Chinese               | 0.00%     | 0  |
| -    | Mixed                 | 0.00%     | 0  |
| •    | Other                 | 0.00%     | 0  |
| Tota | al                    |           | 90 |