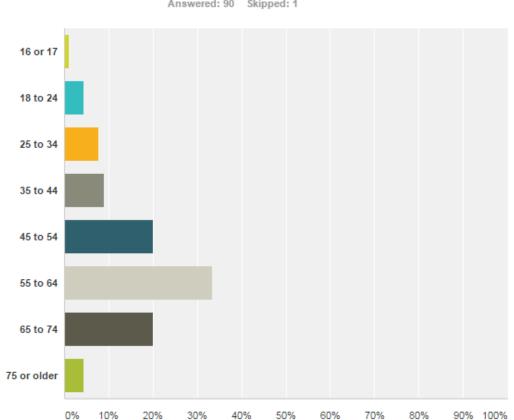

# What is your age?

Answered: 90 Skipped: 1

| Answer Choices | Responses | ~  |
|----------------|-----------|----|
| - 16 or 17     | 1.11%     | 1  |
| ✓ 18 to 24     | 4.44%     | 4  |
| - 25 to 34     | 7.78%     | 7  |
| → 35 to 44     | 8.89%     | 8  |
| ✓ 45 to 54     | 20.00%    | 18 |
| √ 55 to 64     | 33.33%    | 30 |
| - 65 to 74     | 20.00%    | 18 |
| - 75 or older  | 4.44%     | 4  |
| Total          |           | 90 |