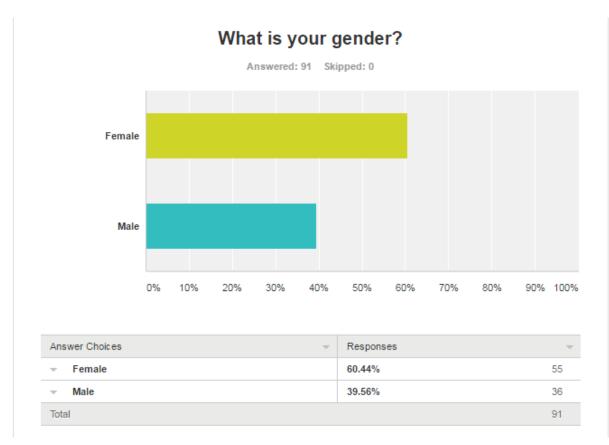

#### **Diversity & Equality Survey Results**

All Data valid as of 04/11/2016

Of 91 total replies, 68 were completed using the online form:

https://www.surveymonkey.co.uk/r/ZGQQRHH

22 Replies were via Email

1 Reply was by an initial test email.

Please note that this data was collected anonymously

Question 1:



### Question 2:



# What is your age?

Answered: 90 Skipped: 1

| Answer Choices | Responses | ~  |
|----------------|-----------|----|
| - 16 or 17     | 1.11%     | 1  |
| ✓ 18 to 24     | 4.44%     | 4  |
| - 25 to 34     | 7.78%     | 7  |
| → 35 to 44     | 8.89%     | 8  |
| ✓ 45 to 54     | 20.00%    | 18 |
| √ 55 to 64     | 33.33%    | 30 |
| - 65 to 74     | 20.00%    | 18 |
| - 75 or older  | 4.44%     | 4  |
| Total          |           | 90 |

## Question 3:

# Do you consider yourself to have a disability?

 Yes
 Answered: 90
 Skipped: 1

 No
 0%
 10%
 20%
 30%
 40%
 50%
 60%
 70%
 80%
 90%
 100%

| Answer Choices - | Responses | -  |
|------------------|-----------|----|
| ✓ Yes            | 12.22%    | 11 |
| - No             | 87.78%    | 79 |
| Total            |