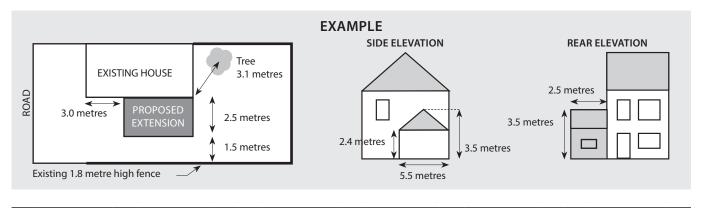

## 8. Please draw a sketch of your proposal in the area below (or on a separate sheet if necessary).

- All measurements must be in metric (an example is shown below for a single story extension).
- If you have already had plans prepared, these can be attached instead.
- Any trees/hedges or existing structures and extensions should also be shown.