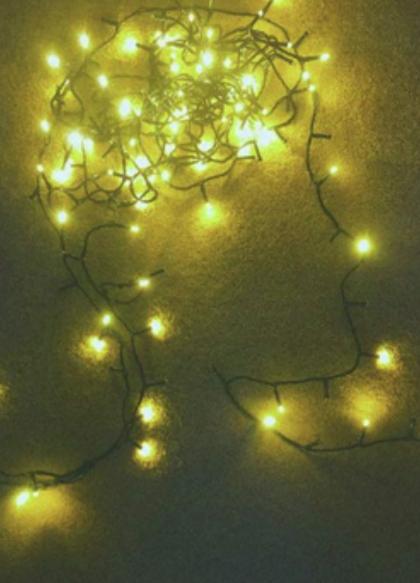

## 1 IN 4 PEOPLE IN THE UK WILL EXPERIENCE A MENTAL HEALTH PROBLEM

WHAT DO YOU SEE?

This image was produced by a young person as part of South Tyneside Young People's Parliament's Mental Health Campaign 2019

# 1 IN 4 PEOPLE IN THE UK WILL EXPERIENCE A MENTAL HEALTH PROBLEM

#### WHAT WORDS COME TO MIND WHEN YOU LOOK AT THIS PICTURE?

This image was produced by a young person as part of South Tyneside Young People's Parliament's Mental Health Campaign 2019

For more information go to http://www.southtyneside.gov.uk/mentalhealthcampaign